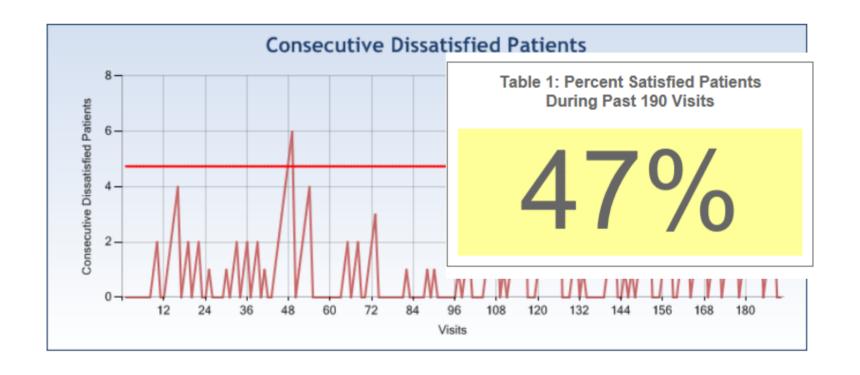

## Real Time Alerts

Table 2: Areas of Complaints in Last 244 Days

| Topic                                 | Number | Daily<br>Probability | Rate at Peer<br>Organizations |
|---------------------------------------|--------|----------------------|-------------------------------|
| Getting in to be seen                 | 6      | 0.03                 | 0.00                          |
| Wait time                             | 14     | 0.07                 | 0.01                          |
| Physician related                     | 37     | 0.19                 | 0.01                          |
| Nursing related                       | 17     | 0.09                 | 0.00                          |
| Staff related                         | 11     | 0.06                 | 0.00                          |
| Cost of care & payment issues         | 3      | 0.02                 | 0.00                          |
| Facility issues                       | 19     | 0.10                 | 0.00                          |
| Privacy and security related comments | 0      | 0.00                 | 0.00                          |
|                                       |        |                      |                               |